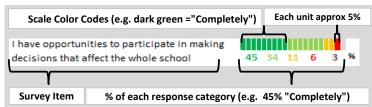

#### HOW TO READ THIS REPORT

#### SCHOOL COMMUNITY

My School's Score

How much do you agree with the following statements about your child's school?

SCALE: COMPLETELY MOSTLY A LITTLE NOT AT ALL NO RESPONSE

I know what the important issues are in the school

I have opportunities to participate in making decisions that affect the whole school community